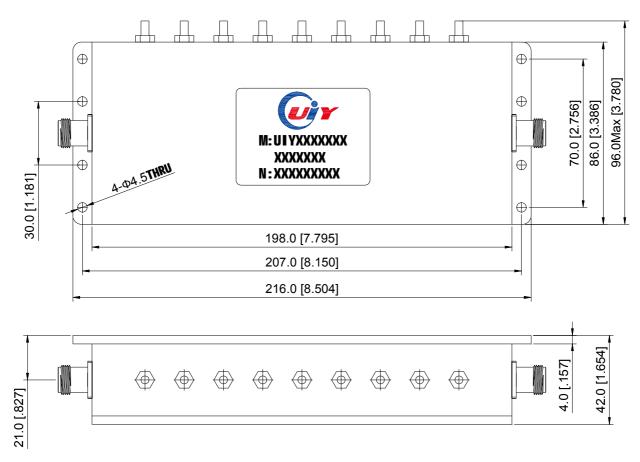

## **Mechanical Drawing**

2

Unit: mm/ inch, General part tolerance is ±0.2mm unless otherwise stated.