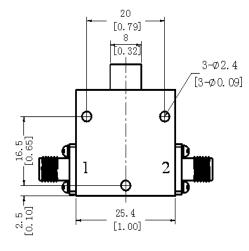

## **ENVIRONMENTAL PARAMETERS:**

WORKING TEMPERATURE: -20~+70 ℃

**OUTLINE:**  $\frac{mm}{(inch)}$ 