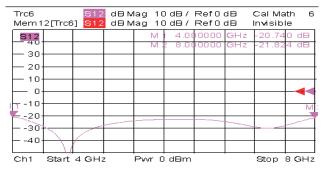

#### Isolation

VSWR

Start 4 GHz

| Frequency<br>Range | Insertion<br>Loss | VSWR | Isolation | Average Power<br>FWD/REV | Transmission Direction | Connector |
|--------------------|-------------------|------|-----------|--------------------------|------------------------|-----------|
| 4-8GHz             | 0.5dB             | 1.4  | 18dB      | 10W / 2W                 | From Left To Right     | SMA-F     |