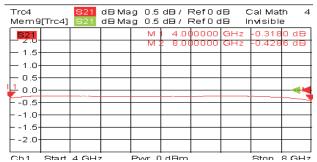

#### Insertion loss

#### Isolation

VSWR

Start 4 GHz

| Frequency<br>Range | Insertion<br>Loss | VSWR | Isolation | Average Power<br>FWD/REV | Transmission Direction | Connector |
|--------------------|-------------------|------|-----------|--------------------------|------------------------|-----------|
| 4-8GHz             | 0.5dB             | 1.4  | 18dB      | 10W / 2W                 | From Left To Right     | SMA-F     |