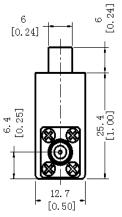

## **ENVIRONMENTAL PARAMETERS:**

WORKING TEMPERATURE: -20~+70 ℃

**OUTLINE:**  $\frac{mm}{(inch)}$ 