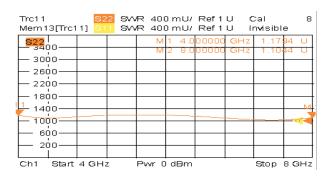

### TYPICAL PLOT:

#### Insertion loss

#### Isolation

VSWR

Start 4 GHz

| Frequency<br>Range | Insertion<br>Loss | VSWR | Isolation | Average Power<br>FWD/REV | Transmission Direction | Connector |
|--------------------|-------------------|------|-----------|--------------------------|------------------------|-----------|
| 4-8GHz             | 0.5dB             | 1.4  | 18dB      | 10W / 2W                 | From Left To Right     | SMA-F     |

#### 

Pwr 0 dBm

Stop 8 GHz