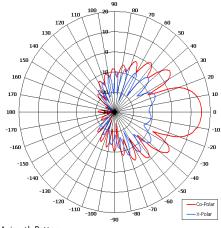

## The most important thing we build is trust

Designed for Satellite Applications

High Gain

High Power

Right Hand Circular

Azimuth Pattern

Elevation Pattern

| ELECTRICAL      |                            |
|-----------------|----------------------------|
| Frequency       | 1.52 - 1.66 GHz            |
| Gain            | 16 dBiC Nom                |
| Polarisation    | Right Hand Circular        |
| Beamwidth       | 30° (Az) x 30° (El) Approx |
| Axial Ratio     | 2.0 dB Typ                 |
| VSWR            | 1.5:1                      |
| Power Rating    | 60 W                       |
| Front to Back   | N/A                        |
| MECHANICAL      |                            |
| Standard Finish | Matt Black                 |
| Mass            | 2.8 Kg (6.16 lbs)          |
| Temperature     | -20° to +50°C              |
| Wind Loading    | 8.9 Kg (19.6 lbs) @ 100mph |