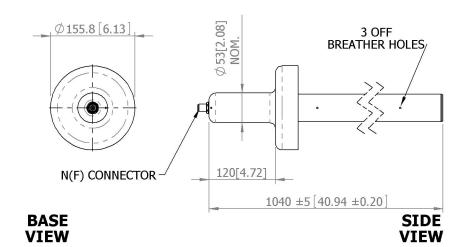

## The most important thing we build is trust

Designed for Satellite Applications

High Gain

High Power

Right Hand Circular

Azimuth Pattern

Elevation Pattern

| ELECTRICAL      |                            |
|-----------------|----------------------------|
| Frequency       | 1.52 - 1.66 GHz            |
| Gain            | 16 dBiC Nom                |
| Polarisation    | Right Hand Circular        |
| Beamwidth       | 30° (Az) x 30° (El) Approx |
| Axial Ratio     | 2.0 dB Typ                 |
| VSWR            | 1.5:1                      |
| Power Rating    | 60 W                       |
| Front to Back   | N/A                        |
| MECHANICAL      |                            |
| Standard Finish | Matt Black                 |
| Mass            | 2.8 Kg (6.16 lbs)          |
| Temperature     | -20° to +50°C              |
| Wind Loading    | 8.9 Kg (19.6 lbs) @ 100mph |