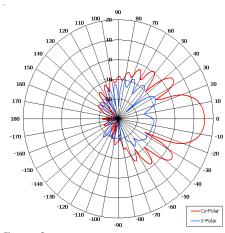

## The most important thing we build is trust

Designed for Satellite Applications

High Gain

High Power

Right Hand Circular

Azimuth Pattern

Elevation Pattern

| ELECTRICAL      |                            |
|-----------------|----------------------------|
| Frequency       | 1.52 - 1.66 GHz            |
| Gain            | 16 dBiC Nom                |
| Polarisation    | Right Hand Circular        |
| Beamwidth       | 30° (Az) x 30° (El) Approx |
| Axial Ratio     | 2.0 dB Typ                 |
| VSWR            | 1.5:1                      |
| Power Rating    | 60 W                       |
| Front to Back   | N/A                        |
| MECHANICAL      |                            |
| Standard Finish | Matt Black                 |
| Mass            | 2.8 Kg (6.16 lbs)          |
| Temperature     | -20° to +50°C              |
| Wind Loading    | 8.9 Kg (19.6 lbs) @ 100mph |