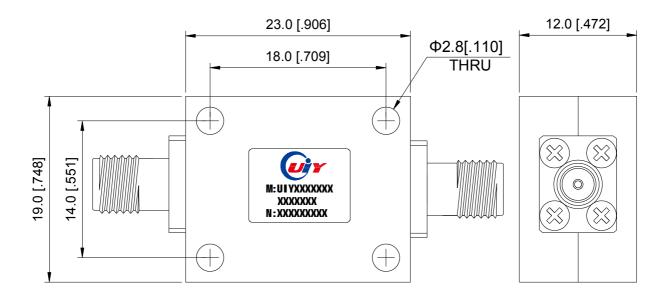

## **Mechanical Drawing**

Unit: mm/ inch, General part tolerance is ±0.2mm unless otherwise stated.