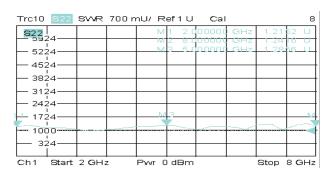

## **TYPICAL PLOT:**

#### **VSWR**

#### Isolation

| Frequency<br>Range | Insertion<br>Loss | VSWR | Isolation | Average Power<br>FWD/REV | Transmission Direction | Connector |
|--------------------|-------------------|------|-----------|--------------------------|------------------------|-----------|
| 2-8GHz             | 1.6dB             | 1.8  | 13dB      | 10W / 2W                 | From Left To Right     | SMA-F     |