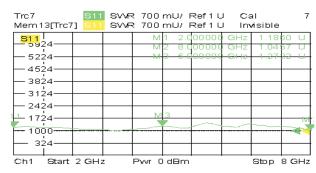

## **TYPICAL PLOT:**

#### **VSWR**

#### Isolation

| Frequency<br>Range | Insertion<br>Loss | VSWR | Isolation | Average Power<br>FWD/REV | Transmission Direction | Connector |
|--------------------|-------------------|------|-----------|--------------------------|------------------------|-----------|
| 2-8GHz             | 1.6dB             | 1.8  | 13dB      | 10W / 2W                 | From Left To Right     | SMA-F     |