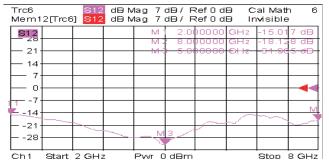

## **TYPICAL PLOT:**

#### Isolation

| Frequency<br>Range | Insertion<br>Loss | VSWR | Isolation | Average Power<br>FWD/REV | Transmission Direction | Connector |
|--------------------|-------------------|------|-----------|--------------------------|------------------------|-----------|
| 2-8GHz             | 1.6dB             | 1.8  | 13dB      | 10W / 2W                 | From Left To Right     | SMA-F     |