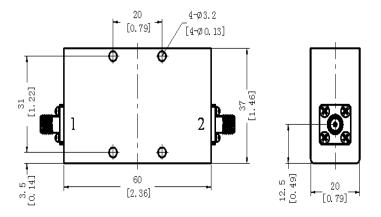

## **ENVIRONMENTAL PARAMETERS:**

WORKING TEMPERATURE: +10~+50 ℃

**OUTLINE:**  $\frac{mm}{(inch)}$ 