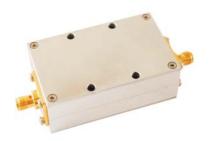

# **BROADBAND COAXIAL ISOLATOR**

P/N:TGG300-1Q

### FEATURES AND APPLICATION:

- Octave or even wider Bandwidth with coaxial connectors at Input and Output Port.
- Could be used in EW, Radar, Test systems and Wide Band Microwave Assemblys.