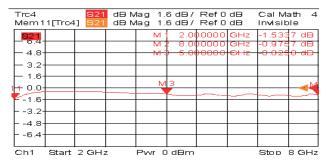

## **TYPICAL PLOT:**

#### **Insertion loss**

#### Isolation

| Frequency<br>Range | Insertion<br>Loss | VSWR | Isolation | Average Power<br>FWD/REV | Transmission Direction | Connector |
|--------------------|-------------------|------|-----------|--------------------------|------------------------|-----------|
| 2-8GHz             | 1.6dB             | 1.8  | 13dB      | 10W / 2W                 | From Left To Right     | SMA-F     |