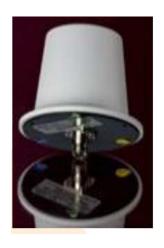

e           | Omni       |  |
| Electrical Specifica   | tions      |  |
| Frequency Range (MHz.) | 800 – 2500 |  |
| Gain (dBi)             | 2          |  |
| VSWR                   | 2:1 Max    |  |
| Radiation Pattern      | Omni       |  |
| Impedance (ohms)       | 50         |  |
| Maximum Input (watts)  | 50         |  |
| Connector              | N (F)      |  |

| Dimension (mm)    | Dia 205 x Height 80                   |
|-------------------|---------------------------------------|
| Weight (grams)    | 300                                   |
| Radome Material   | ABS White                             |
| Temperature Range | -20°C to +70°C                        |
| -                 | · · · · · · · · · · · · · · · · · · · |

### **Antenna Patterns**





## **Product Photo**