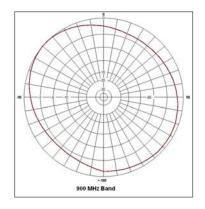

------|--|
| Antenna type           | Omni       |  |
| Electrical Specifica   | tions      |  |
| Frequency Range (MHz.) | 800 – 2500 |  |
| Gain (dBi)             | 2          |  |
| VSWR                   | 2:1 Max    |  |
| Radiation Pattern      | Omni       |  |
| Impedance (ohms)       | 50         |  |
| Maximum Input (watts)  | 50         |  |
| Connector              | N (F)      |  |

| Dimension (mm)    | Dia 205 x Height 80                   |
|-------------------|---------------------------------------|
| Weight (grams)    | 300                                   |
| Radome Material   | ABS White                             |
| Temperature Range | -20°C to +70°C                        |
| -                 | · · · · · · · · · · · · · · · · · · · |

### **Antenna Patterns**





## **Product Photo**