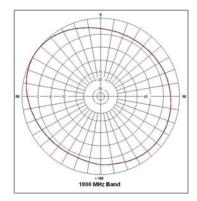

--------|--|
| Antenna type           | Omni       |  |
| Electrical Specifica   | tions      |  |
| Frequency Range (MHz.) | 800 – 2500 |  |
| Gain (dBi)             | 2          |  |
| VSWR                   | 2:1 Max    |  |
| Radiation Pattern      | Omni       |  |
| Impedance (ohms)       | 50         |  |
| Maximum Input (watts)  | 50         |  |
| Connector              | N (F)      |  |

| Dimension (mm)    | Dia 205 x Height 80                   |
|-------------------|---------------------------------------|
| Weight (grams)    | 300                                   |
| Radome Material   | ABS White                             |
| Temperature Range | -20°C to +70°C                        |
| -                 | · · · · · · · · · · · · · · · · · · · |

### **Antenna Patterns**





## **Product Photo**