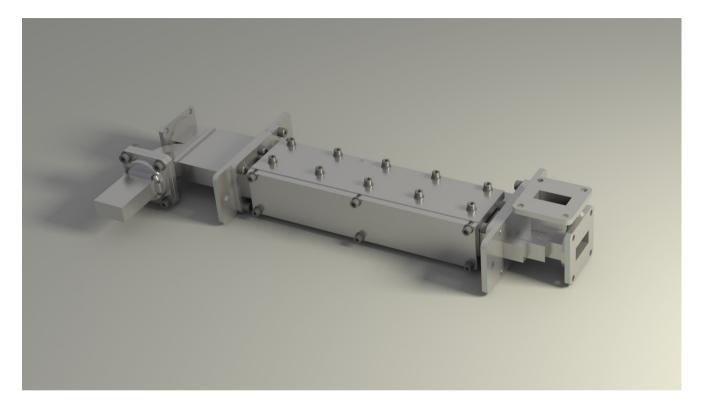

## X-Band Differential Phase-shift Circulator (Space Application)

| Specification       |              |
|---------------------|--------------|
| Operating Frequency | X-Band       |
| Bandwidth           | 20%          |
| Average Power       | 1.5kW max    |
| Peak Power          | 15kW max     |
| Return Loss         | 18dB min     |
| Insertion Loss      | 0.3dB max    |
| Isolation           | 20dB min     |
| Waveguide Size      | WR90         |
| Operating Temp      | -10 to +60C  |
| Storage Temperature | -55 to +125C |

- Custom-designed Hybrid Tee and Coupler to improve bandwidth and multipaction performance
- Low Insertion Loss
- Circulator or Isolator versions available

MESL Microwave Ltd

Lochend Industrial Estate, Newbridge, Edinburgh, Scotland, EH28 8LP