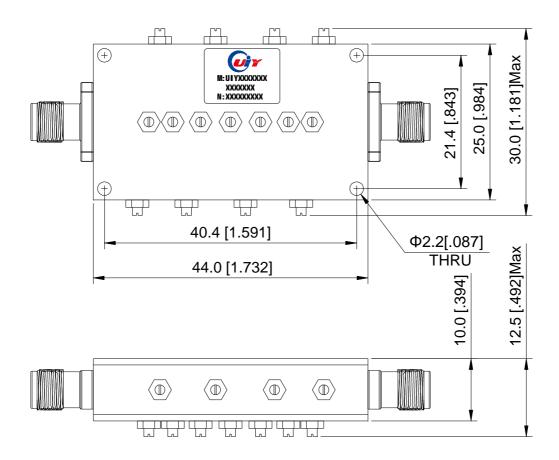

## **Mechanical Drawing**

Unit: mm/ inch, General part tolerance is ±0.2mm unless otherwise stated.