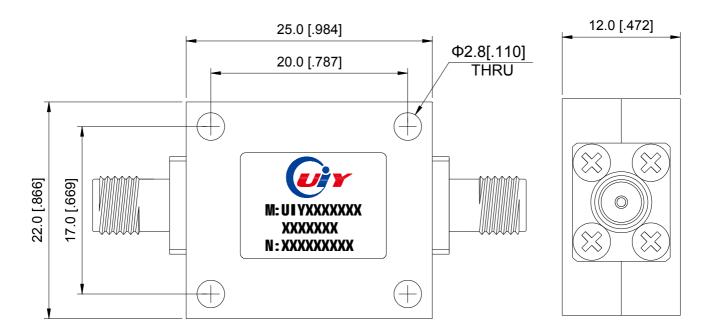

## **Mechanical Drawing**

Unit: mm/ inch, General part tolerance is ±0.2mm unless otherwise stated.