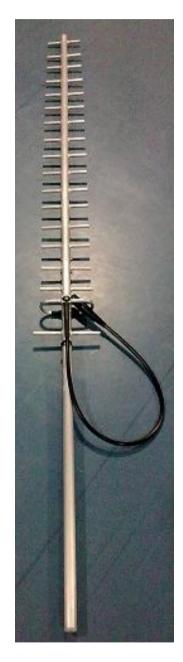

---------------------|
| Boom diameter (mm)            | 25.4                                               |
| Elements diameter (mm)        | 10                                                 |
| Weight (kg)                   | 4.5(with mounting accessories)                     |
| Material                      | Aluminium                                          |
| Mounting                      | Suitable for Pole Mounting (30-58mm diameter mast) |
| Finish                        | Alodine                                            |
| Temperature Range             | -25°C to +65°C                                     |
| Rated Wind Velocity (Km/Hour) | 200                                                |





## **Azimuth Pattern**



**Elevation Pattern** 



#### **Product Photo**