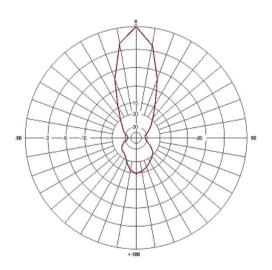

-----------------------------------------------|
| Boom diameter (mm)            | 25.4                                               |
| Elements diameter (mm)        | 10                                                 |
| Weight (kg)                   | 4.5(with mounting accessories)                     |
| Material                      | Aluminium                                          |
| Mounting                      | Suitable for Pole Mounting (30-58mm diameter mast) |
| Finish                        | Alodine                                            |
| Temperature Range             | -25°C to +65°C                                     |
| Rated Wind Velocity (Km/Hour) | 200                                                |





## **Azimuth Pattern**



**Elevation Pattern** 



#### **Product Photo**