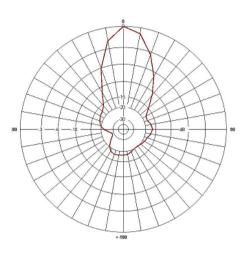

--------------------|----------------------------------------------------|
| Boom diameter (mm)            | 25.4                                               |
| Elements diameter (mm)        | 10                                                 |
| Weight (kg)                   | 4.5(with mounting accessories)                     |
| Material                      | Aluminium                                          |
| Mounting                      | Suitable for Pole Mounting (30-58mm diameter mast) |
| Finish                        | Alodine                                            |
| Temperature Range             | -25°C to +65°C                                     |
| Rated Wind Velocity (Km/Hour) | 200                                                |





## **Azimuth Pattern**



**Elevation Pattern** 



#### **Product Photo**