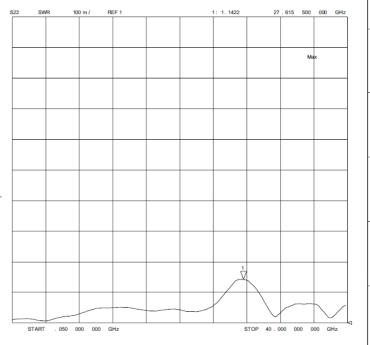

| PN         | Frequency<br>(GHz) | Impedance $(\Omega)$ | VSWR<br>(max) | Insulate<br>material | Material              | Center PIN              |
|------------|--------------------|----------------------|---------------|----------------------|-----------------------|-------------------------|
| RFCARAKFKF | DC-40              | 50                   | 1.15          | PEI                  | Stainless Steel SU303 | Brass with Gold plating |