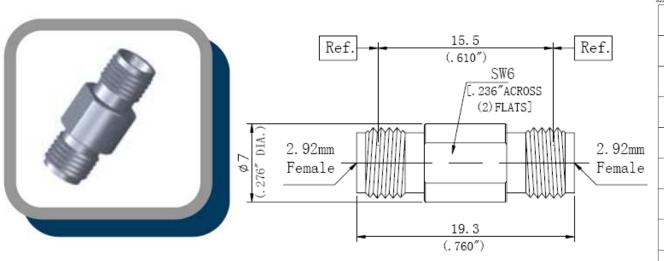

| 1.0 | Mechanical Specifications |              |
|-----|---------------------------|--------------|
| 1.1 | 2.92mm                    | MIL-STD-348A |
| 1.2 | 2.92mm                    | MIL-STD-348A |
| 1.3 | MIL                       | MIL-G-45204  |

| PN         | Frequency<br>(GHz) | Impedance $(\Omega)$ | VSWR<br>(max) | Insulate<br>material | Material              | Center PIN              |
|------------|--------------------|----------------------|---------------|----------------------|-----------------------|-------------------------|
| RFCARAKFKF | DC-40              | 50                   | 1.15          | PEI                  | Stainless Steel SU303 | Brass with Gold plating |