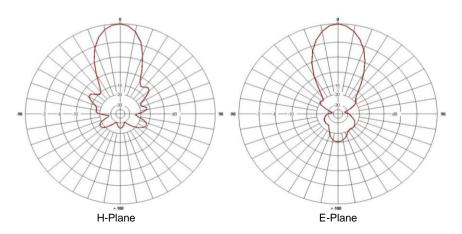

## **Technical Specifications**

| Model                         | 370 340 31                                    |
|-------------------------------|-----------------------------------------------|
|                               |                                               |
| Antenna type                  | Yagi                                          |
| Electrical Specifications     |                                               |
| Frequency Range (MHz)         | 380-430                                       |
| Gain (dBi)                    | 12                                            |
| Input VSWR                    | ≤1.5:1                                        |
| Polarization                  | Vertical/Horizontal                           |
| E-Plane Beam width(deg ees)   | 42                                            |
| H-Plane Beam width(degrees)   | 52                                            |
| Front to back ratio (dB)      | 20                                            |
| Impedance (ohms)              | 50                                            |
| Maximum Input (watts)         | 150                                           |
| Connector                     | N (M)                                         |
| Cable type                    | RG 213                                        |
| Pig tail length (m)           | 3                                             |
| Mechanical Specifications     |                                               |
| Dimensions (L x W mm)         | 1500 x 430                                    |
| Weight (kg)                   | 5                                             |
| Material                      | Aluminium                                     |
| Mounting                      | Suitable for Pole Mounting (30-58mm dia mast) |
| Temperature Range             | -25°C to +65°C                                |
| Rated Wind Velocity (km/Hour) | 200                                           |