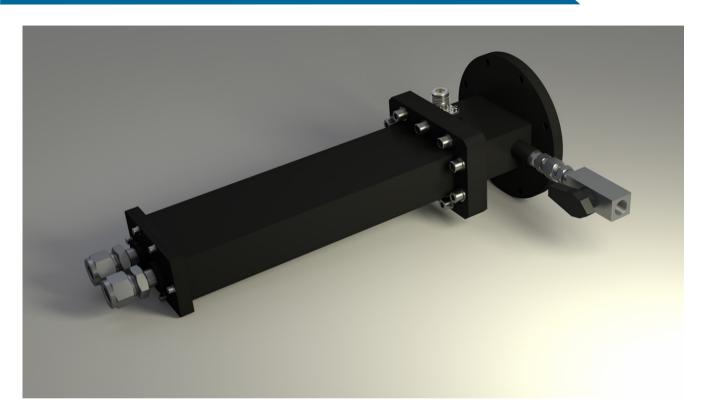

## S-Band Water Load

| Specification                   |            |
|---------------------------------|------------|
| Operating Frequency             | S-Band     |
| Bandwidth                       | 50MHz      |
| Average Power                   | 10kW       |
| Peak Power                      | 7.5MW      |
| Maximum Input VSWR              | 1.2 : 1    |
| Waveguide Size                  | WR284      |
| Waveguide Gas                   | SF6        |
| Waveguide Operating<br>Pressure | 30PSIG     |
| Operating Temp                  | +5 to +40C |

- Designs built and validated up to 7.5MW peak and 10kW average power
- Part shown has optional 50dB probe and air pressure valve.
- Typically used in scientific, medical industries.

MESL Microwave Ltd Lochend Industrial Estate, Newbridge, Edinburgh, Scotland, EH28 8LP Tel: +44 (0)131 333 2000 Fax: +44 (0)131 333 3607 Email: sales@meslmicrowave.com Web: www.mesmicrowave.com