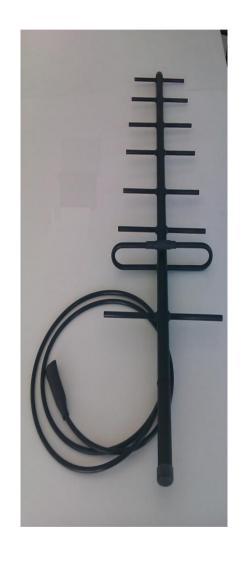

------------------|
| Boom diameter (mm)            | 31.8                                               |
| Elements diameter (mm)        | 12.7                                               |
| Weight (kg)                   | 4 (with mounting accessories)                      |
| Material                      | Aluminium                                          |
| Mounting                      | Suitable for Pole Mounting (30-58mm diameter mast) |
| Finish                        | Anodized.                                          |
| Temperature Range             | -25°C to +65°C                                     |
| Rated Wind Velocity (Km/Hour) | 200                                                |





#### **Azimuth Pattern**



## **Elevation Pattern**



### **Product Photo**