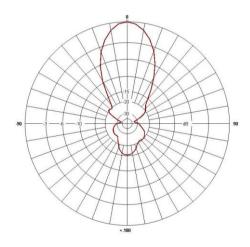

-------------------------------------------|
| Boom diameter (mm)            | 31.8                                               |
| Elements diameter (mm)        | 12.7                                               |
| Weight (kg)                   | 4 (with mounting accessories)                      |
| Material                      | Aluminium                                          |
| Mounting                      | Suitable for Pole Mounting (30-58mm diameter mast) |
| Finish                        | Anodized.                                          |
| Temperature Range             | -25°C to +65°C                                     |
| Rated Wind Velocity (Km/Hour) | 200                                                |





#### **Azimuth Pattern**



## **Elevation Pattern**



### **Product Photo**