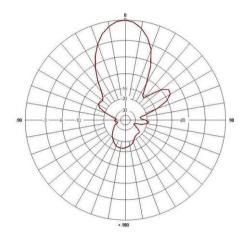

------------------|----------------------------------------------------|
| Boom diameter (mm)            | 31.8                                               |
| Elements diameter (mm)        | 12.7                                               |
| Weight (kg)                   | 4 (with mounting accessories)                      |
| Material                      | Aluminium                                          |
| Mounting                      | Suitable for Pole Mounting (30-58mm diameter mast) |
| Finish                        | Anodized.                                          |
| Temperature Range             | -25°C to +65°C                                     |
| Rated Wind Velocity (Km/Hour) | 200                                                |





#### **Azimuth Pattern**



## **Elevation Pattern**



### **Product Photo**