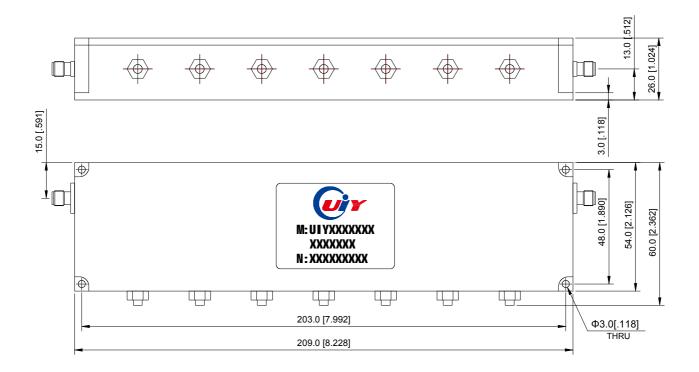

## **Mechanical Drawing**

Unit: mm/ inch, General part tolerance is ±0.2mm unless otherwise stated.