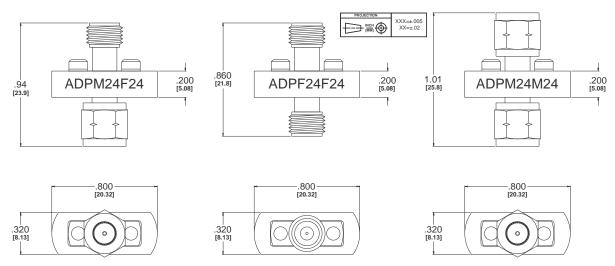

## **Part Number Options**

| Model Number | Description                           |  |
|--------------|---------------------------------------|--|
| ADPM24F24    | Male 2.40 mm/Female 2.40 mm Adapter   |  |
| ADPF24F24    | Female 2.40 mm/Female 2.40 mm Adapter |  |
| ADPM24M24    | Male 2.40 mm/Male 2.40 mm Adapter     |  |