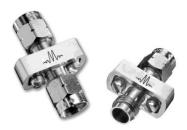

# **Jacket Adapter**

## **ADP-24 Series**

#### **Features**

- Convenient, easy-grip jacket for effortless loosening
- 2.40 mm to 2.40 mm adapter (Male and/or Female)
- Specified DC to 50 GHz
- Low Insertion Loss
- Excellent broadband VSWR