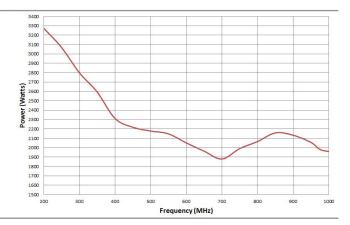

ptions, Contact ETS-Lindgren for Details |
| Supply Frequency Range | 50/60 Hz                                          |
| Line Power             | < 12 kVA                                          |
| Mechanical             |                                                   |
| Remote Interface       | GPIB                                              |
| RF Connectors          | Input Type N, Output 1 5/8" EIA Flange            |
| Physical               |                                                   |
| Dimensions             | 2 x 34U Rack, 800 mm (34.6 in) Deep               |
| Weight                 | 400.0 kg (881.8 lb)                               |
| Rack Style (Standard)  | Rack with Rear Panel Connectors                   |

## Typical Output Power at 1 dB Compression