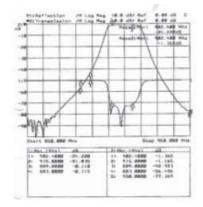

#### **Filter Characteristics**

#### **Technical Specifications**

| Model No                           | 303 105 03      |
|------------------------------------|-----------------|
| Frequency (MHz)                    | 896 – 915       |
| Insertion Loss (dB)                | 1.8             |
| Return Loss(dB)                    | 18              |
| Attenuation @ 890 MHz & below (dB) | 60              |
| Impedance (Ohms)                   | 50              |
| Average Power(dBm)                 | 50 CW           |
| Connector                          | N Female        |
| Mechanical Specifications          |                 |
| Dimension (LxWxH) (mm)             | 226x31x80       |
| Weight(grams)                      | 750             |
| Material                           | Aluminium Alloy |
| Finish                             | Spray Painted   |
| Temperature Range                  | -20°C to +70°C  |