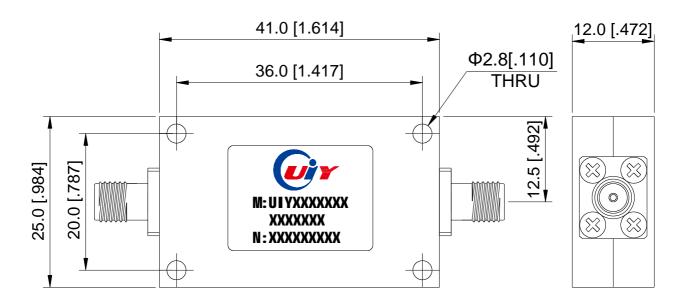

## **Mechanical Drawing**

Unit: mm/ inch, General part tolerance is ±0.2mm unless otherwise stated.