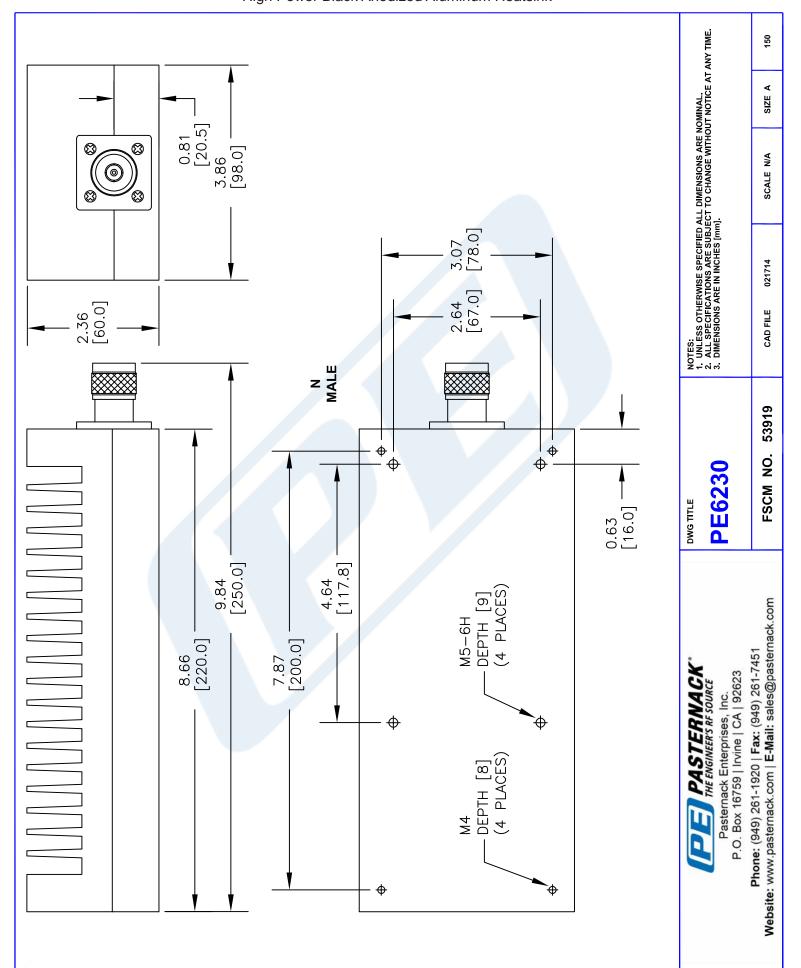

**PE6230** 

PE6230 CAD Drawing

High Power 200 Watts RF Load Up To 3 GHz With N Male Input High Power Black Anodized Aluminum Heatsink