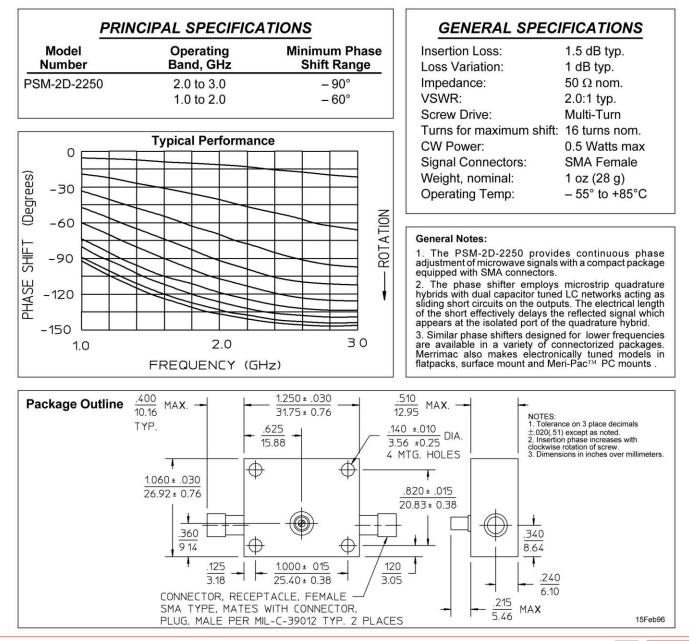

## PSM-2D-2250 - PHASE SHIFTERS, MANUAL

## **FEATURES**

- 1 to 3 GHz
- Continuous Phase Adjustment
- Compact Package
- SMA Connectors