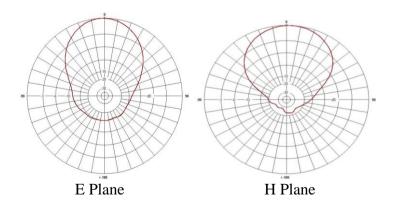

## **Technical Specifications**

| ·                             |                                              |
|-------------------------------|----------------------------------------------|
| Model                         | 370 340 43                                   |
| Antenna type                  | Yagi                                         |
| Electrical Specifications     |                                              |
| Frequency Range (MHz)         | 156 -175                                     |
| Gain (dBi)                    | 5                                            |
| Input VSWR                    | ≤1.5:1                                       |
| Polarization                  | Vertical/Horizontal                          |
| E-Plane Bandwidth(degr s)     | 72                                           |
| H-Plane Ba dwidth(degrees)    | 100                                          |
| Front to Back Ratio (dB)      | 14                                           |
| Impedance (ohms)              | 50                                           |
| Maximum Input (watts)         | 150                                          |
| Connector                     | N (F)                                        |
| Cable type                    | RG 213                                       |
| Pig tail length (m)           | 3                                            |
| Mechanical Specifications     |                                              |
| Dimensions (L x W mm)         | 950 x 1100                                   |
| Weight (kg)                   | 3.5                                          |
| Material                      | Aluminium                                    |
| Finish                        | Anodized                                     |
| Mounting                      | Suitable for Pole Mounting(30-58mm dia mast) |
| Temperature Range             | -25°C to +65°C                               |
| Rated Wind Velocity (km/Hour) | 200                                          |