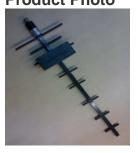

Model 370 225 00

# Yagi Antenna

#### **Product Description**

This 12dBi dual band Yagi Antenna is used as a outdoor unit to couple the base station signal to inside the building and vice versa.

#### **Technical Specifications**

#### Model 370 225 00 Antenna type Yagi **Electrical Specifications** Frequency Range (MHz) 890 - 960 & 1710 - 1880 Peak Gain (dBi) 12 Input VSWR < 1.5:1 Polarization Linear Horizontal Beam width (deg) 50 Vertical Beam width (deg) 40 Cross Polarization (dB) 15 Front to Back Ratio (dB) 20 Impedance (ohms) 50 Average Power Input (Watts) 50 Connector N (F) **Mechanical Specifications** Length (mm) 660 Weight (grams) 300 Material Aluminium Mounting Suitable for Pole Mounting Finish Black Powder Coated

### **Antenna Patterns**





Temperature Range Product Photo