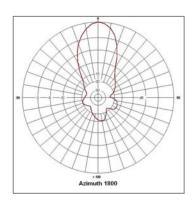

## Model 370 225 00

# Yagi Antenna

#### **Product Description**

This 12dBi dual band Yagi Antenna is used as a outdoor unit to couple the base station signal to inside the building and vice versa.

#### **Technical Specifications**

#### Model 370 225 00 Antenna type Yagi **Electrical Specifications** Frequency Range (MHz) 890 - 960 & 1710 - 1880 Peak Gain (dBi) 12 Input VSWR < 1.5:1 Polarization Linear Horizontal Beam width (deg) 50 Vertical Beam width (deg) 40 Cross Polarization (dB) 15 Front to Back Ratio (dB) 20 Impedance (ohms) 50 Average Power Input (Watts) 50 Connector N (F) **Mechanical Specifications** Length (mm) 660 Weight (grams) 300 Material Aluminium Mounting Suitable for Pole Mounting Finish Black Powder Coated

### **Antenna Patterns**





Temperature Range Product Photo