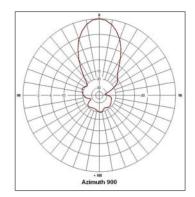

## Model 370 225 00

# Yagi Antenna

#### **Product Description**

This 12dBi dual band Yagi Antenna is used as a outdoor unit to couple the base station signal to inside the building and vice versa.

#### **Technical Specifications**

#### Model 370 225 00 Antenna type Yagi **Electrical Specifications** Frequency Range (MHz) 890 - 960 & 1710 - 1880 Peak Gain (dBi) 12 Input VSWR < 1.5:1 Polarization Linear Horizontal Beam width (deg) 50 Vertical Beam width (deg) 40 Cross Polarization (dB) 15 Front to Back Ratio (dB) 20 Impedance (ohms) 50 Average Power Input (Watts) 50 Connector N (F) **Mechanical Specifications** Length (mm) 660 Weight (grams) 300 Material Aluminium Mounting Suitable for Pole Mounting Finish Black Powder Coated

### **Antenna Patterns**





Temperature Range Product Photo