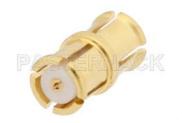

### Push-On SMP Female to SMP Female Push-On Adapter up to 8 GHz

Configuration

Connector 1SMP FemaleImpedance 150 OhmsConnector 2SMP FemaleImpedance 250 OhmsBody StyleStraight

**Electrical Specifications** 

Frequency Range, GHz DC to 8

**Mechanical Specifications** 

Size

Length, in [mm] 0.254 [6.45] Width/Dia., in [mm] 0.135 [3.43]

Connector 1

Type SMP Female

Inner Conductor Material and Plating

Body Material and Plating

Beryllium Copper, Gold

Beryllium Copper, Gold

Dielectric Type PTFE

Connector 2

Type SMP Female

Inner Conductor Material and Plating

Beryllium Copper, Gold

Beryllium Copper, Gold

Beryllium Copper, Gold

Dielectric Type PTFE

Compliance Certifications (visit www.Pasternack.com for current document)

RoHS Compliant Yes

Click the following link (or enter part number in "SEARCH" on website) to obtain additional part information including price, inventory and certifications: Push-On SMP Female to SMP Female Push-On Adapter up to 8 GHz PE91068