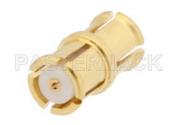

### Push-On SMP Female to SMP Female Push-On Adapter up to 8 GHz

Configuration

Connector 1SMP FemaleImpedance 150 OhmsConnector 2SMP FemaleImpedance 250 OhmsBody StyleStraight

**Electrical Specifications** 

Frequency Range, GHz DC to 8

**Mechanical Specifications** 

Size

Length, in [mm] 0.254 [6.45] Width/Dia., in [mm] 0.135 [3.43]

Connector 1

Type SMP Female

Inner Conductor Material and Plating

Body Material and Plating

Beryllium Copper, Gold

Beryllium Copper, Gold

Dielectric Type PTFE

Connector 2

Type SMP Female

Inner Conductor Material and Plating

Beryllium Copper, Gold

Beryllium Copper, Gold

Beryllium Copper, Gold

Dielectric Type PTFE

Compliance Certifications (visit www.Pasternack.com for current document)

RoHS Compliant Yes

Click the following link (or enter part number in "SEARCH" on website) to obtain additional part information including price, inventory and certifications: Push-On SMP Female to SMP Female Push-On Adapter up to 8 GHz PE91068