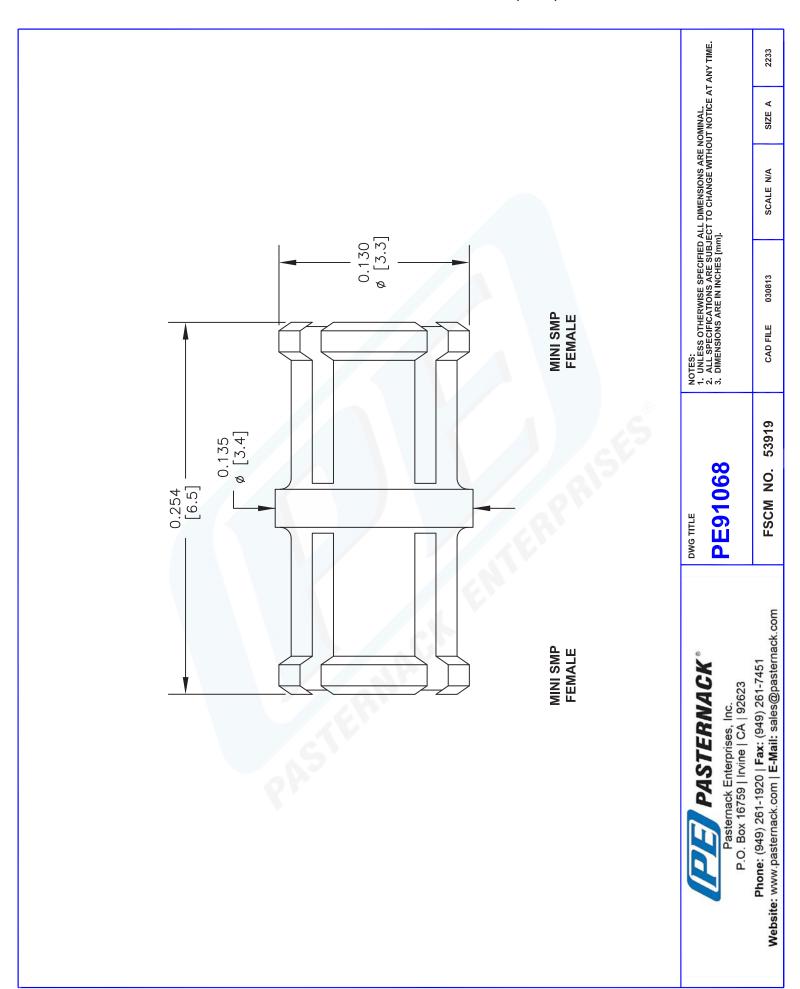

Frequency Range, GHz DC to 8

**Mechanical Specifications** 

Size

Length, in [mm] 0.254 [6.45] Width/Dia., in [mm] 0.135 [3.43]

Connector 1

Type SMP Female

Inner Conductor Material and Plating

Body Material and Plating

**PE91068 CAD Drawing**Push-On SMP Female to SMP Female Push-On Adapter up to 8 GHz