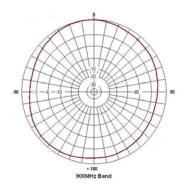

ntenna type                 | Omni           |
| Electrical Specifications    |                |
| Frequency Range (MHz)        | 800 – 2500     |
| Gain (dBi)                   | 4              |
| VSWR                         | 2:1 Max        |
| Polarization                 | Linear         |
| Radiation Pattern            | Omni           |
| Impedance (ohms)             | 50             |
| Maximum Input (watts)        | 50             |
| Connector                    | N (F)          |
| Mechanical Specifications    |                |
| Dimension (L x W x H), in mm | 110 x 100 x 10 |
| Weight (grams)               | 150            |
| Radome Material              | ABS White      |
| Temperature Range            | -20°C to +70°C |
|                              |                |





#### **Product Photo**





11/5/2009 rev 1.0