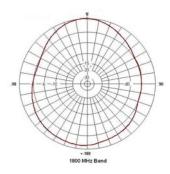

Antenna type                 | Omni           |
| Electrical Specifications    |                |
| Frequency Range (MHz)        | 800 – 2500     |
| Gain (dBi)                   | 4              |
| VSWR                         | 2:1 Max        |
| Polarization                 | Linear         |
| Radiation Pattern            | Omni           |
| Impedance (ohms)             | 50             |
| Maximum Input (watts)        | 50             |
| Connector                    | N (F)          |
| Mechanical Specifications    |                |
| Dimension (L x W x H), in mm | 110 x 100 x 10 |
| Weight (grams)               | 150            |
| Radome Material              | ABS White      |
| Temperature Range            | -20°C to +70°C |
|                              |                |





#### **Product Photo**





11/5/2009 rev 1.0