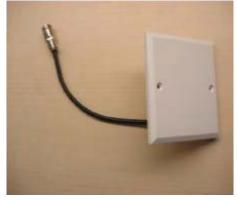

| Omni           |
| Electrical Specifications    |                |
| Frequency Range (MHz)        | 800 – 2500     |
| Gain (dBi)                   | 4              |
| VSWR                         | 2:1 Max        |
| Polarization                 | Linear         |
| Radiation Pattern            | Omni           |
| Impedance (ohms)             | 50             |
| Maximum Input (watts)        | 50             |
| Connector                    | N (F)          |
| Mechanical Specifications    |                |
| Dimension (L x W x H), in mm | 110 x 100 x 10 |
| Weight (grams)               | 150            |
| Radome Material              | ABS White      |
| Temperature Range            | -20°C to +70°C |
|                              |                |





#### **Product Photo**





11/5/2009 rev 1.0