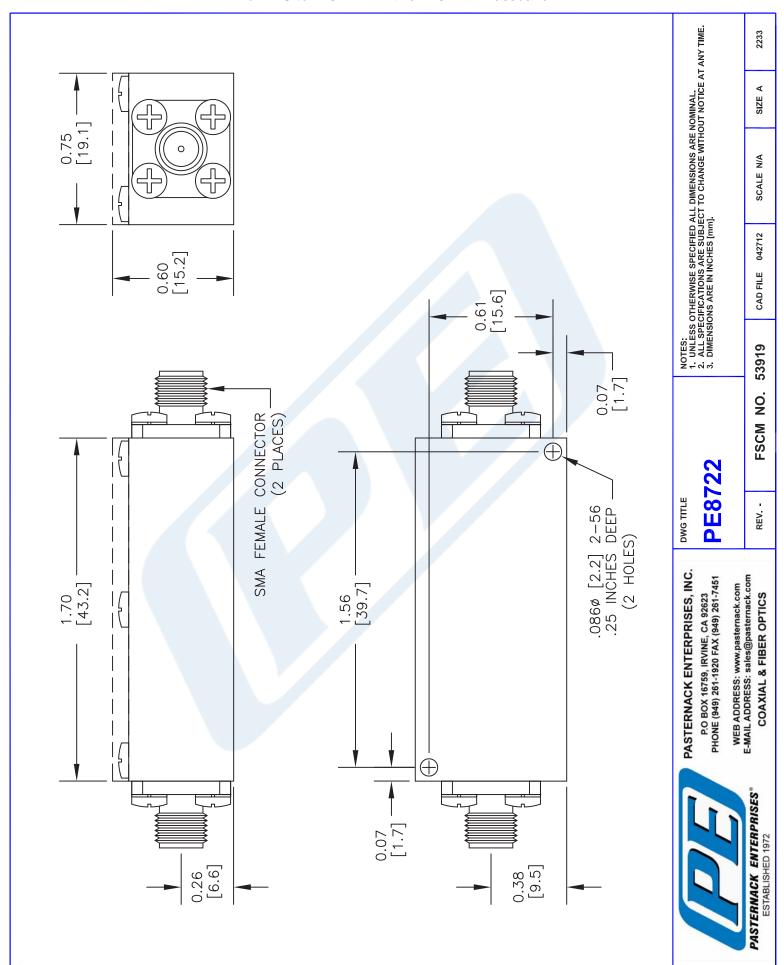

# PE8722 CAD Drawing

5 Section Lowpass Filter With SMA Female Connectors Operating From DC to 225 MHz With a 225 MHz Passband