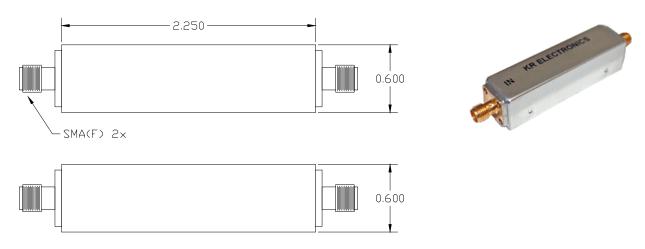

## **Physical Dimensions**

#### Notes:

- 1. Dimensions in inches
- 2. Rectangular case
- 3. Also available in surface mount package 0.5" x 1.0" x 0.30"

KR Electronics, Inc. 91 Avenel Street Avenel, NJ 07001 Web www.krfilters.com
Email sales@krfilters.com
Phone (732) 636-1900
Fax (732) 636-1982