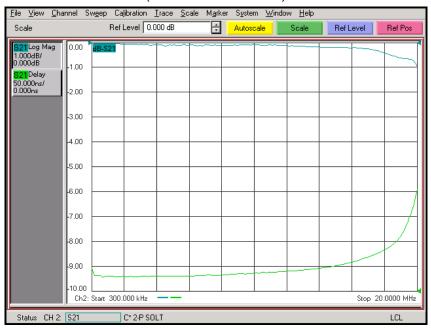

#### **Typical Performance**

#### Passband Amplitude & Group Delay

(1 dB/div & 50 nsec/div)