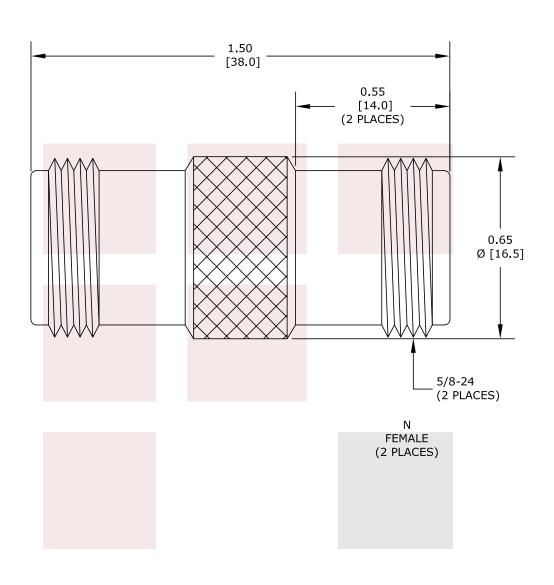

## **Mechanical Specifications**

**Size** 

Length

1.602 in [40.69 mm]

#### **Connector 1**

Type

Inner Conductor Material and Plating

Body Material and Plating

Dielectric Type

#### Connector 2

Type

Inner Conductor Material and Plating

Body Material and Plating

Dielectric Type