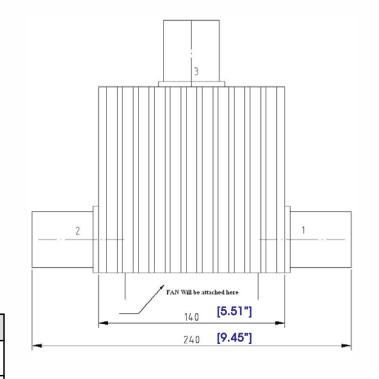

## **HIGH POWER CIRCULATOR--- RFC2141-3000W**

| 1.0 | Mechanical Specifications  |                                           |  |
|-----|----------------------------|-------------------------------------------|--|
| 1.1 | Coaxial<br>Connector       | 7/16 OR N Female                          |  |
| 1.2 | External<br>Body<br>Finish | Body painted with gray/black epoxy enamel |  |