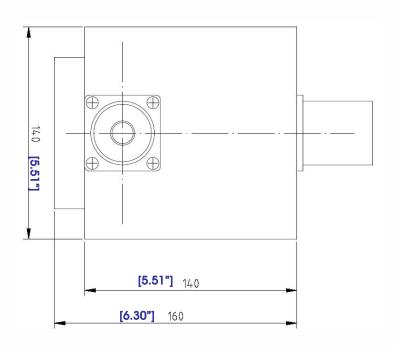

## **HIGH POWER CIRCULATOR--- RFC2141-3000W**

| 1.0 | Mechanical Specifications  |                                           |  |
|-----|----------------------------|-------------------------------------------|--|
| 1.1 | Coaxial<br>Connector       | 7/16 OR N Female                          |  |
| 1.2 | External<br>Body<br>Finish | Body painted with gray/black epoxy enamel |  |