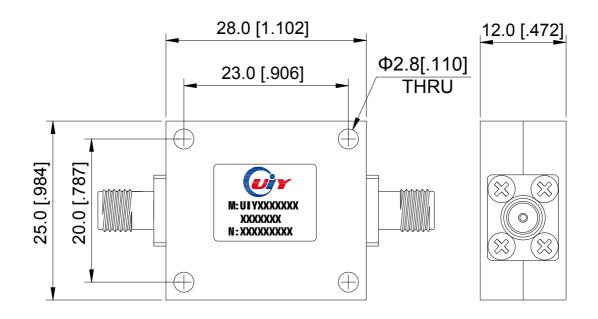

## **Mechanical Drawing**

Unit: mm/ inch, General part tolerance is ±0.2mm unless otherwise stated.