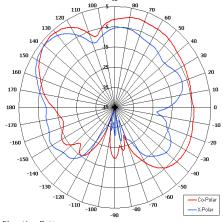

## The most important thing we build is trust

Designed for WLAN Applications

**Dual Slant Polarisation** 

**Dual Band** 

Aesthetic Design

Simple Installation

Elevation Pattern

| 69.23 [2.73]                              |  |
|-------------------------------------------|--|
| Ø 75 [2.95]  SIDE VIEW  MOUNTED VIA 6 OFF |  |
| Ø5.50[0.22] HOLES ON A 87.5[3.44] PCD.    |  |
| Ø 100 [3.94]                              |  |
| BASE VIEW                                 |  |
| 4 OFF SMA(F) CONNECTORS ON 60.8[2.39] PCD |  |