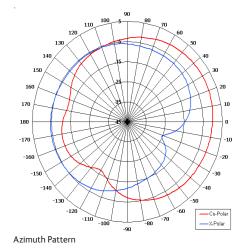

| ELECTRICAL              |                                |
|-------------------------|--------------------------------|
| Frequency               | 2.40-2.50 GHz & 5.15-5.725 GHz |
| Gain                    | 0 dBi Nom                      |
| Polarisation            | Dual Slant +/- 45°             |
| VSWR                    | 2:1 Max, 1.5:1 Typ             |
| Power Rating            | 5 W                            |
| MECHANICAL              |                                |
| Standard Finish         | Gloss White (RAL 9010)         |
| Mass                    | 230 g (8 oz)                   |
| Temperature             | -20° to +50°C                  |
| Wind Loading            | 1.09 Kg (2.41 lbs) @ 100 mph   |
| MOUNTING OPTIONS        |                                |
| Kits Available          | N/A                            |
| See separate data sheet | S                              |