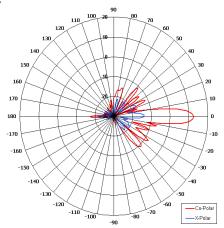

COBHAM

Elevation Pattern

| ELECTRICAL          |                                 |
|---------------------|---------------------------------|
| Frequency           | 3.30 - 3.80 GHz                 |
| Gain                | 13.4 dBi Nom                    |
| Polarisation        | Linear (Vertical)               |
| Beamwidth           | 180° (Az) x 8° (El) Approx      |
| Cross Polar         | >17 dB Typ                      |
| VSWR                | 2:1 Max, <1.5:1 Typ             |
| Power Rating        | 50 W                            |
| Front to Back       | >25 dB                          |
| Electrical Downtilt | 1*                              |
| MECHANICAL          |                                 |
| Standard Finish     | Light Grey UV Stable Radome     |
| Mass                | 3.5 Kg (7.7 lbs) incl Packaging |
| Temperature         | -40° to +60°C                   |
| Wind Loading        | 21.1 Kg (46.4 lbs) @ 100mph     |
| MOUNTING OPTIONS    |                                 |
| Kits Available      | MK1/A                           |
|                     |                                 |