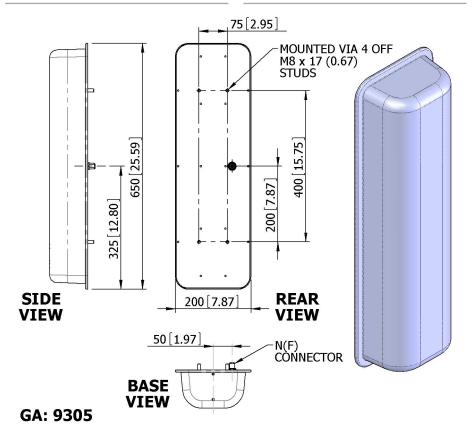

COBHAM

Elevation Pattern

| ELECTRICAL          |                                 |
|---------------------|---------------------------------|
| Frequency           | 3.30 - 3.80 GHz                 |
| Gain                | 13.4 dBi Nom                    |
| Polarisation        | Linear (Vertical)               |
| Beamwidth           | 180° (Az) x 8° (El) Approx      |
| Cross Polar         | >17 dB Typ                      |
| VSWR                | 2:1 Max, <1.5:1 Typ             |
| Power Rating        | 50 W                            |
| Front to Back       | >25 dB                          |
| Electrical Downtilt | 1*                              |
| MECHANICAL          |                                 |
| Standard Finish     | Light Grey UV Stable Radome     |
| Mass                | 3.5 Kg (7.7 lbs) incl Packaging |
| Temperature         | -40° to +60°C                   |
| Wind Loading        | 21.1 Kg (46.4 lbs) @ 100mph     |
| MOUNTING OPTIONS    |                                 |
| Kits Available      | MK1/A                           |
|                     |                                 |