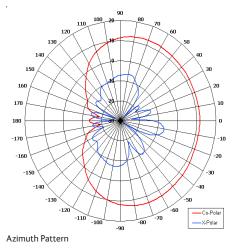

COBHAM

Elevation Pattern

| ELECTRICAL          |                                 |
|---------------------|---------------------------------|
| Frequency           | 3.30 - 3.80 GHz                 |
| Gain                | 13.4 dBi Nom                    |
| Polarisation        | Linear (Vertical)               |
| Beamwidth           | 180° (Az) x 8° (El) Approx      |
| Cross Polar         | >17 dB Typ                      |
| VSWR                | 2:1 Max, <1.5:1 Typ             |
| Power Rating        | 50 W                            |
| Front to Back       | >25 dB                          |
| Electrical Downtilt | 1*                              |
| MECHANICAL          |                                 |
| Standard Finish     | Light Grey UV Stable Radome     |
| Mass                | 3.5 Kg (7.7 lbs) incl Packaging |
| Temperature         | -40° to +60°C                   |
| Wind Loading        | 21.1 Kg (46.4 lbs) @ 100mph     |
| MOUNTING OPTIONS    |                                 |
| Kits Available      | MK1/A                           |
|                     |                                 |