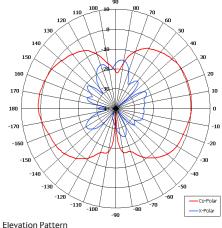

## The most important thing we build is trust

Designed for Security Applications
Suitable for Multiple Applications
Suitable for Mobile Applications
Rugged
Ground Plane Independent

Elevation Pattern

|              | Ø 13 [0.51]                                                |
|--------------|------------------------------------------------------------|
|              | 250 [9.84]                                                 |
| SIDE<br>VIEW | N(F) CONNECTOR                                             |
| BASE<br>VIEW | MOUNTED VIA 6 OFF M4 TAPPED HOLES EQUI-SPACED ON 35.0 PCD. |
| GA: 1742     | φ45 [1.77]                                                 |

| ELECTRICAL       |                             |
|------------------|-----------------------------|
| Frequency        | 1.15 - 1.275 GHz            |
| Gain             | 2 dBi Nom                   |
| Polarisation     | Linear (Vertical)           |
| Beamwidth        | 360° (Az) x 70° (El) Approx |
| Cross Polar      | 20 dB Typ                   |
| VSWR             | 2:1 Typ, 2.5:1 Max          |
| Power Rating     | 25 W                        |
| Front to Back    | N/A                         |
| MECHANICAL       |                             |
| Standard Finish  | Matt Black                  |
| Mass             | 210 g (7.5 oz)              |
| Temperature      | -20° to +50°C               |
| Wind Loading     | 560 g 91.03 lbs) @ 100mph   |
| MOUNTING OPTIONS |                             |
| Kits Available   | N/A                         |