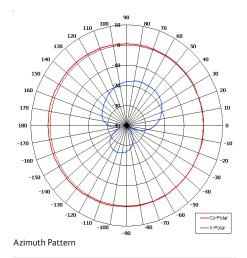

| ELECTRICAL       |                             |
|------------------|-----------------------------|
| Frequency        | 1.15 - 1.275 GHz            |
| Gain             | 2 dBi Nom                   |
| Polarisation     | Linear (Vertical)           |
| Beamwidth        | 360° (Az) x 70° (El) Approx |
| Cross Polar      | 20 dB Typ                   |
| VSWR             | 2:1 Typ, 2.5:1 Max          |
| Power Rating     | 25 W                        |
| Front to Back    | N/A                         |
| MECHANICAL       |                             |
| Standard Finish  | Matt Black                  |
| Mass             | 210 g (7.5 oz)              |
| Temperature      | -20° to +50°C               |
| Wind Loading     | 560 g 91.03 lbs) @ 100mph   |
| MOUNTING OPTIONS |                             |
| Kits Available   | N/A                         |