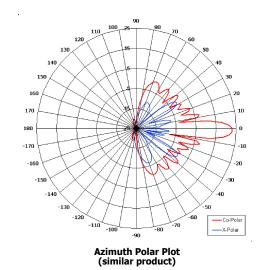

### **Provisional Specification**

The most important thing we build is trust.

**COBHAM** 

**Low Profile Design** 

**Pattern - Directional** 

**High Gain** 

Provisional performance patterns available.

Elevation Polar Plot (similar product)

## **ELECTRICAL**

| Frequency:       | 5.725 - 5.850 GHz             |  |
|------------------|-------------------------------|--|
| Gain:            | 22.5 dBi Approx.              |  |
| Polarisation:    | Linear (Vertical)             |  |
| Beamwidth:       | 8.5° (Az) x 8.5° (El) Approx. |  |
| Cross Polar:     | 20 dB Typ.                    |  |
| VSWR:            | 1.5:1 Typ.                    |  |
| Power Rating:    | 10 W                          |  |
| Front to Back:   | >30 dB                        |  |
| Electrical Tilt: | 0°                            |  |