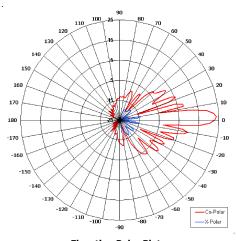

### **Provisional Specification**

The most important thing we build is trust.

**COBHAM** 

**Low Profile Design** 

**Pattern - Directional** 

**High Gain** 

Provisional performance patterns available.

Elevation Polar Plot (similar product)

## **ELECTRICAL**

| Frequency:       | 5.725 - 5.850 GHz             |  |
|------------------|-------------------------------|--|
| Gain:            | 22.5 dBi Approx.              |  |
| Polarisation:    | Linear (Vertical)             |  |
| Beamwidth:       | 8.5° (Az) x 8.5° (El) Approx. |  |
| Cross Polar:     | 20 dB Typ.                    |  |
| VSWR:            | 1.5:1 Typ.                    |  |
| Power Rating:    | 10 W                          |  |
| Front to Back:   | >30 dB                        |  |
| Electrical Tilt: | 0°                            |  |