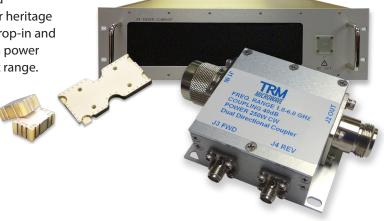

### High Power Directional Couplers\*

TRM's dual, uni and bi-directional high power couplers are designed and manufactured for use in military, medical and testing environments. Our heritage line of broadband and narrow band couplers includes surface mount, drop-in and connectorized models available in frequencies from 1.5 MHz to 6 GHz in power levels up to 100 KW. Our custom capabilities cover the 10 KHz to 10 GHz range.

### **Features:**

- Wide bandwidth
- Exceptional coupling flatness
- Low insertion loss
- Low VSWR
- Choice of connectors

\*Formerly Putnam RF Components - Now TRM's High Power Line.