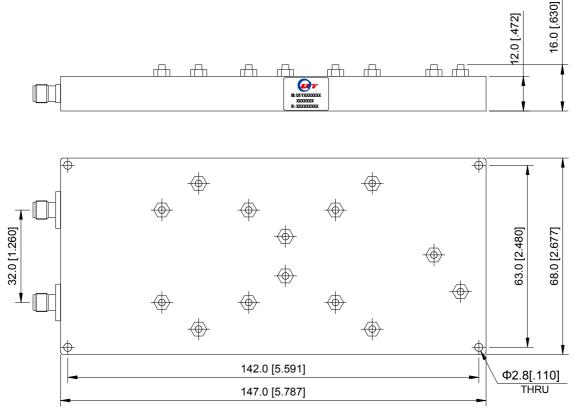

## **Mechanical Drawing**

Unit: mm/ inch, General part tolerance is ±0.2mm unless otherwise stated.