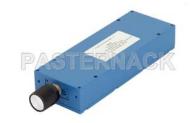

# 50 Ohm SMA To SMA Adjustable Phase Trimmer Operating From DC to 18 GHz With an Adjustable Phase of 60.00 Deg. Per GHz

### TECHNICAL DATA SHEET

PE8247

50 Ohm SMA To SMA Adjustable Phase Trimmer Operating From DC to 18 GHz With an Adjustable Phase of 60.00 Deg. Per GHz

Configuration

Design Adjustable Phase Trimmer

Phase Adjustment, deg/GHz

Connector 1 SMA Female Impedance 1 50 Ohms Connector 2 SMA Female

Impedance 2 50 Ohms

**Electrical Specifications** 

Frequency Range, GHz

Maximum VSWR

Maximum Insertion Loss, dB

DC to 18

1.6:1

Maximum Input Power, Watts 100
Peak Power, KWatts 3,000

**Mechanical Specifications** 

Size

 Length, in [mm]
 6.9 [175.26

 Width/Dia., in [mm]
 2 [50.8]

 Height, in [mm]
 1 [25.4]

**Connector 1** 

Type SMA Female Dielectric Type PTFE

Connector 2

Type SMA Female Dielectric Type PTFE

Click the following link (or enter part number in "SEARCH" on website) to obtain additional part information including price, inventory and certifications: 50 Ohm SMA To SMA Adjustable Phase Trimmer Operating From DC to 18 GHz With an Adjustable Phase of 60.00 Deg. Per GHz PE8247