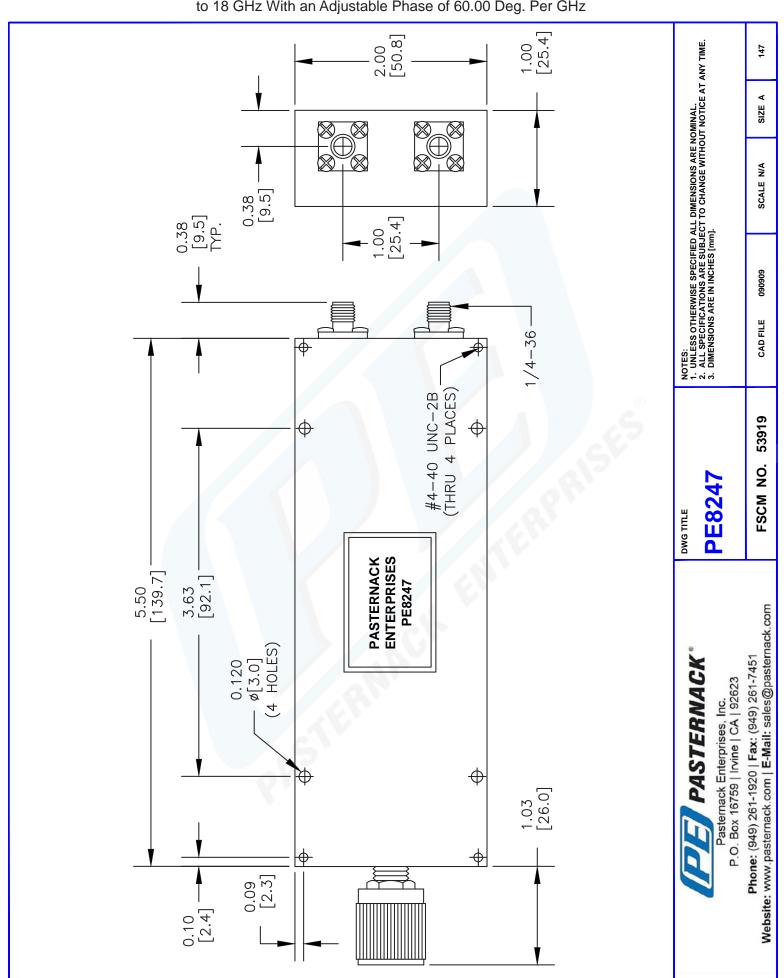

### PE8247 CAD Drawing

50 Ohm SMA To SMA Adjustable Phase Trimmer Operating From DC to 18 GHz With an Adjustable Phase of 60.00 Deg. Per GHz