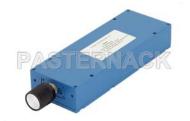

# 50 Ohm SMA To SMA Adjustable Phase Trimmer Operating From DC to 18 GHz With an Adjustable Phase of 60.00 Deg. Per GHz

### TECHNICAL DATA SHEET

PE8247

Compliance Certifications (visit www.Pasternack.com for current document)

**Plotted and Other Data** 

Notes:

Values at 25 °C, sea level

50 Ohm SMA To SMA Adjustable Phase Trimmer Operating From DC to 18 GHz With an Adjustable Phase of 60.00 Deg. Per GHz from Pasternack Enterprises has same day shipment for domestic and International orders. Our RF, microwave and fiber optic products maintain a 99% availability and are part of the broadest selection in the industry.

Click the following link (or enter part number in "SEARCH" on website) to obtain additional part information including price, inventory and certifications: 50 Ohm SMA To SMA Adjustable Phase Trimmer Operating From DC to 18 GHz With an Adjustable Phase of 60.00 Deg. Per GHz PE8247

URL: http://www.pasternack.com/sma-female-sma-female-adjustable-phase-trimmer-dc-18-ghz-pe8247-p.aspx

The information contained in this document is accurate to the best of our knowledge and representative of the part described herein. It may be necessary to make modifications to the part and/or the documentation of the part, in order to implement improvements. Pasternack reserves the right to make such changes as required. Unless otherwise stated, all specifications are nominal.