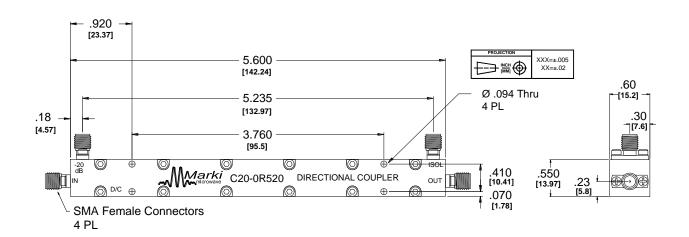

### C20-0R520

Page 2

Typical Performance

| Model Number | Description                                                 |  |
|--------------|-------------------------------------------------------------|--|
| C20-0R520    | 0.5-20 GHz 20 dB Directional Coupler<br>with SMA connectors |  |

<sup>1</sup>Default is SMA female connectors. Consult factory for other connector options.

Marki Microwave reserves the right to make changes to the product(s) or information contained herein without notice. Marki Microwave makes no warranty, representation or guarantee regarding the suitability of its products for any particular purpose, nor does Marki Microwave assume any liability whatsoever arising out of the use of or application of any product.