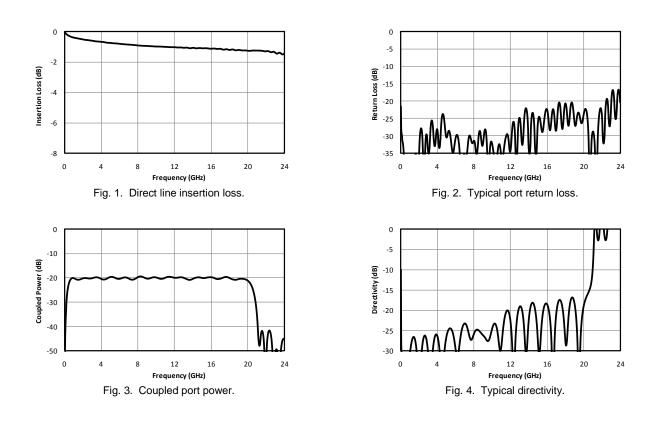

## C20-0R520

The C20-0R520 is a broadband 0.5-20 GHz, 20 dB directional coupler. The multisection tri-plate stripline design exhibits excellent coupling flatness and VSWR at all ports. Custom designs are also available; contact the factory for details.

#### **Electrical Specifications**

| Parameter <sup>1</sup>               | Frequency Range (GHz) | Min | Тур   | Max  |
|--------------------------------------|-----------------------|-----|-------|------|
| Mean Coupling (dB)                   | 0.5-20                |     | 20    |      |
| Amplitude Flatness (dB) <sup>2</sup> | 0.5-20                |     | ±0.75 | ±2   |
| Direct Line Insertion Loss (dB)      | 0.5-20                |     |       | 1.5  |
| VSWR                                 | 0.5-20                |     | 1.2   | 1.35 |
| Directivity (dB)                     | 0.5-12                | 15  | 22    |      |
|                                      | 12-20                 | 12  | 16    |      |
| Weight (g)                           |                       |     | 90    |      |