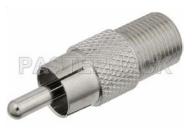

75 Ohm F Female to RCA Plug Adapter

**PE9163** 

## **TECHNICAL DATA SHEET**

| 75 Ohm F Female to RCA Plug Adapter                                                                                |                                                                    |
|--------------------------------------------------------------------------------------------------------------------|--------------------------------------------------------------------|
| Configuration<br>Connector 1<br>Impedance 1<br>Connector 2<br>Impedance 2<br>Adapter Design<br>Body Style          | F Female<br>75 Ohms<br>RCA Plug<br>75 Ohms<br>Standard<br>Straight |
| Mechanical Specifications                                                                                          |                                                                    |
| <b>Size</b><br>Length, in [mm]<br>Width/Dia., in [mm]                                                              | 1.232 [31.29]<br>0.412 [10.46]                                     |
| <b>Connector 1</b><br>Type<br>Inner Conductor Material and Plating<br>Body Material and Plating<br>Dielectric Type | F Female<br>Brass, Tin<br>Brass, Nickel<br>ABS                     |
| <b>Connector 2</b><br>Type<br>Inner Conductor Material and Plating<br>Body Material and Plating<br>Dielectric Type | RCA Plug<br>Brass, Nickel<br>Brass, Nickel<br>ABS                  |
| Compliance Certifications (visit www.Pasternack.co<br>RoHS Compliant                                               | om for current document)<br>Yes                                    |
| Plotted and Other Data<br>Notes:                                                                                   | Values at 25 °C, sea level                                         |
| URL: http://www.pasternack.com/f-female-rca-plug-s                                                                 | straight-adapter-pe9163-p.aspx                                     |