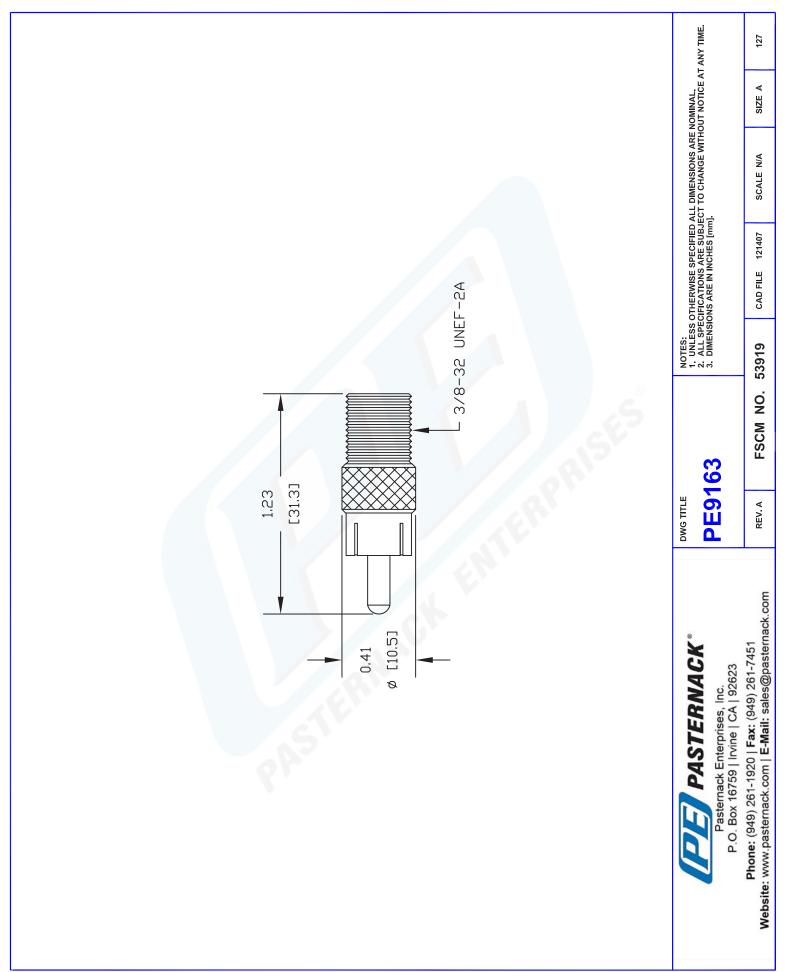

| straight-adapter-pe9163-p.aspx                                     |

75 Ohm F Female to RCA Plug Adapter from Pasternack Enterprises has same day shipment for domestic and International orders. Our RF, microwave and fiber optic products maintain a 99% availability and are part of the broadest selection in the industry.

The information contained in this document is accurate to the best of our knowledge and representative of the part described herein. It may be necessary to make modifications to the part and/or the documentation of the part, in order to implement improvements. Pasternack reserves the right to make such changes as required. Unless otherwise stated, all specifications are nominal.



## PE9163 CAD Drawing 75 Ohm F Female to RCA Plug Adapter